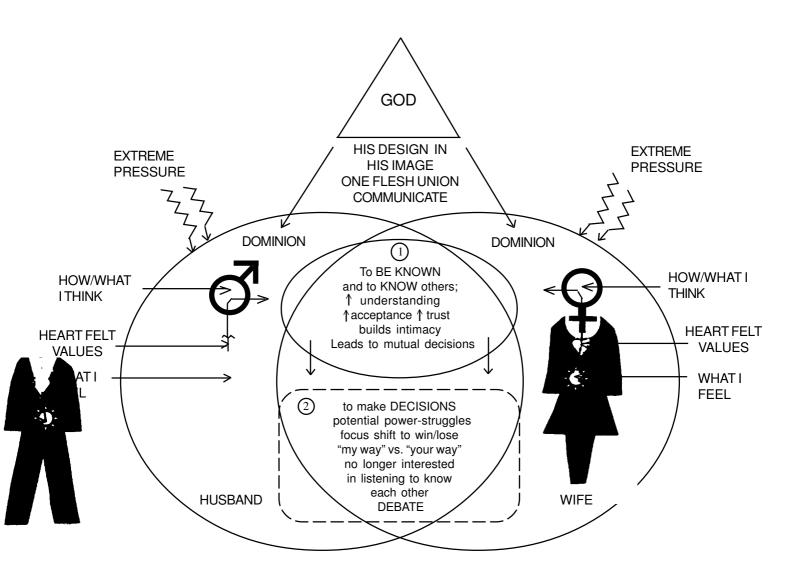

## MODEL FOR COMMUNICATION

(Regressive Reactions under Extreme Pressure)

## Regression

- · Desires respect for his work
- Intellectualizes: logic to solve
- Intellectualizes: to defend/distance
- · Ignores her needs
- Invalidates her statements/demands
- Withdraws from her "stone wall"
- Rages, explodes, leaves

## **Key Insight:**

Self-centered survivalism undermines any desire to be known.

## Regression

- · Expresses need positively
- · Appeals repeatedly with more pressure
- · Describes/attacks his inadequacy
- Tries to trigger guilt about abandoning her
- · Applies pressure through others
- · Rages, explodes, leaves